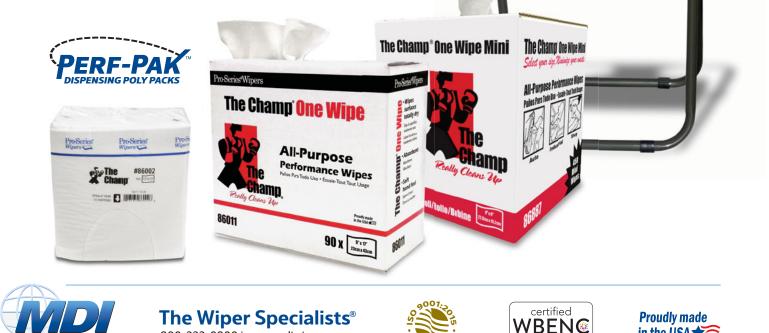

## THE CHAMP® ONE WIPE

- The #1 all-purpose cleaning choice
- Ideal for general purpose clean-up
- Wipes surfaces totally clean and dry •
- Ultra absorbent for cleaning up liquid spills
- Soft hand feel for contact with hands and face

## Part # Format

| 9"x12", 225' roll in tote box, 4 totes/bundle (900 wipes)   |
|-------------------------------------------------------------|
| 9"x 6", 225' roll in tote box, 4 totes/bundle (1,800 wipes) |
| 9"x17", 8 pop-up boxes of 90, 720 wipes/bundle              |
| 9"x12", 300' CP rolls, 4 rolls/case (1,200 wipes)           |
| 12.3"x13", 813' jumbo roll (750 wipes)                      |
| 12"x13", 1/4 fold, poly 50 Perf-Pak, 1,000 wipes/case       |
| 12"x24", 1/4 fold, poly 50, 500 wipes/case                  |
|                                                             |