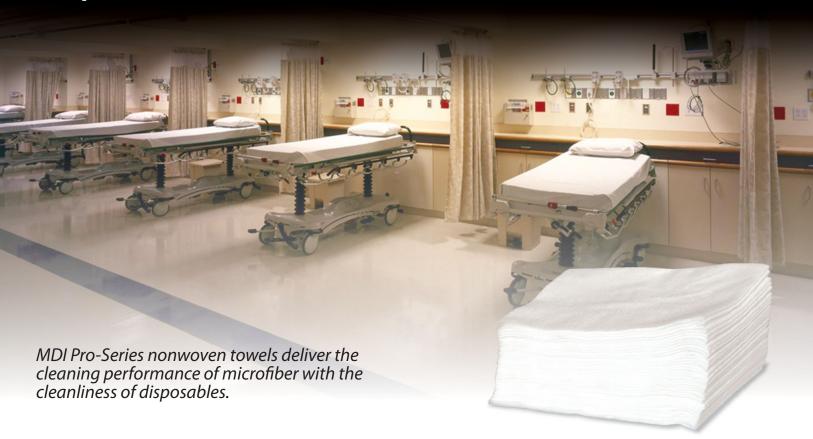

## Microfiber Replacements

MDI's Pro-Series disposable towel program is designed to help reduce the risk of cross-contamination and Hospital Acquired Infections (HAI) by providing cleaning personnel with a fresh towel for each housekeeping function or environment. Because the towel is discarded after use, it also eliminates the burden and associated costs of collecting, sorting and laundering microfibers.

Pro-Series disposables are packaged in plastic polybags to stay fresh and clean prior to use. The convenient ½-fold format eliminates the need to fold towels upon removal from sanitizing solutions.

The Pro-Series program offers different material weights to ensure the best product is chosen for each cleaning protocol. While many end users gravitate to the heavyweight ("Best") towel, tests have shown that the lightest weight ("Good") towel is effective for many applications at a lower cost.