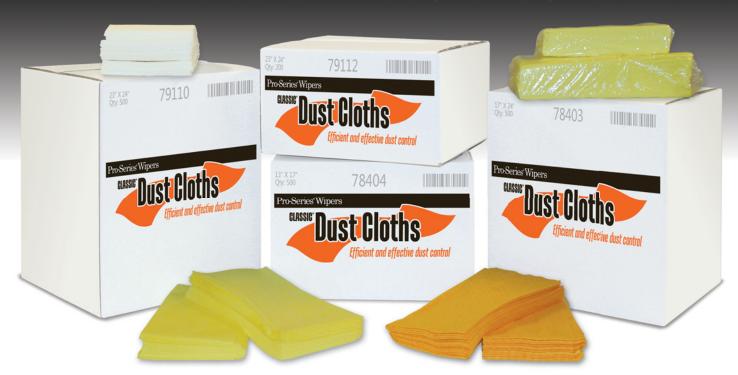

Avoid sprays and their associated costs by using Pro-Series Classic Dust Cloths. Treated with mineral oil, they attract and retain small dust particles without leaving lint, residue or waxy buildup.

Our treated dust cloths are designed to be soft for delicate surfaces yet durable to withstand rugged dusting applications. They are available in a variety of sizes for hand dusting or dusting tools, and are individually folded and polybagged to keep them fresh and clean prior to use.

| Yellow Treated Dust Cloths – polybagged in 50's |           |        |          |
|-------------------------------------------------|-----------|--------|----------|
| CODE                                            | SIZE      | COUNT  | FOLD     |
| 78404                                           | 13" X 17" | 500 ct | 1/4 fold |
| 78409                                           | 17" x 24" | 200 ct | 1/6 fold |
| 78403                                           |           | 500 ct |          |
| 79112                                           | 23" x 24" | 200 ct | 1/8 fold |
| 79110                                           |           | 500 ct |          |