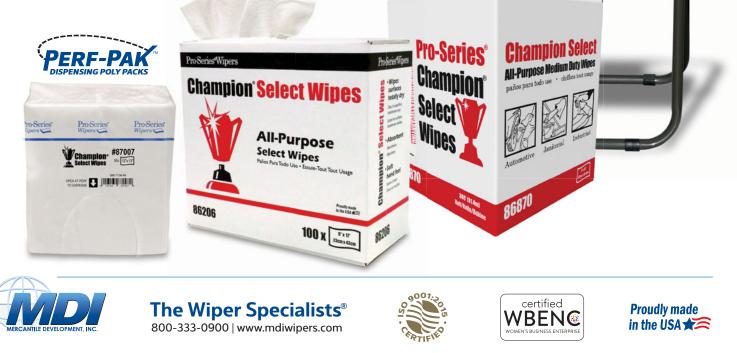

## Pro-Series<sup>®</sup> Wipers

## Champion® Select ¥ Wipes

## **All-Purpose Wipes**

- Ideal for general purpose clean-up
- Wipes surfaces totally clean and dry
- Ultra absorbent for cleaning up liquid spills
- Soft hand feel for contact with hands and face
- Balances performance and economy

## Part # Format

- 86870 9"x12", 300' roll in tote box, 4 totes/bundle (1,200 wipes)
- 86206 9"x17", 8 pop-up boxes of 100, 800 wipes/bundle
- 86891 9"x12", 275' CP rolls, 6 rolls/case (1,650 wipes)
- 86895 12"x12", 950' jumbo roll (950 wipes)
- 86207 12"x13", 1/4 fold, poly 50 Perf-Pak, 1,000 wipes/case
- 87007 12"x13", 1/4 fold, poly 50 Perf-Pak, 800 wipes/case