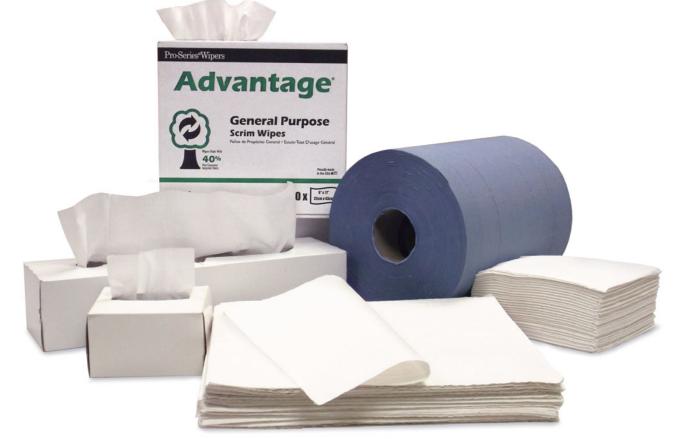

# Advantage® Wipers

- Low lint cellulose based wipers for economic single use clean-up.
- 1-ply tissue delicate task wipes designed for single use in specialty markets and critical environments.
- 2-ply and 4-ply toweling options for increased strength and absorbency.
- 4-ply scrim reinforced for added strength and durability. Made with 40% post-consumer recycled fibers.

#### Advantage White 4-Ply Scrim

- 64101 9" x17", 6 pop-up boxes of 150 (900 wipers/bundle)
- 66103 9.75" x12", 1,500' jumbo roll (1,500 wipers/roll)
- 68201 12"x13", flat, bulk, 900/case

#### Advantage Blue 4-Ply Toweling

61103 10.3"x15", 475' rolls, 2 rolls/case (720 wipers/case)

#### Advantage Lite White 2-Ply Tissue

- 61102 9"x13", 866' rolls, 2 rolls/case (1,600 wipers/case)
- 61101 9"x15", 406' rolls, 4 rolls/case (1,300 wipers/case)

#### Advantage Lite White 1-Ply Tissue

- 64102 4.5" x 8.5", 60 pop-up boxes of 280 (16,800 wipers/case)
- 64103 15"x16.6", 15 pop-up boxes of 140 (2,100 wipers/case)