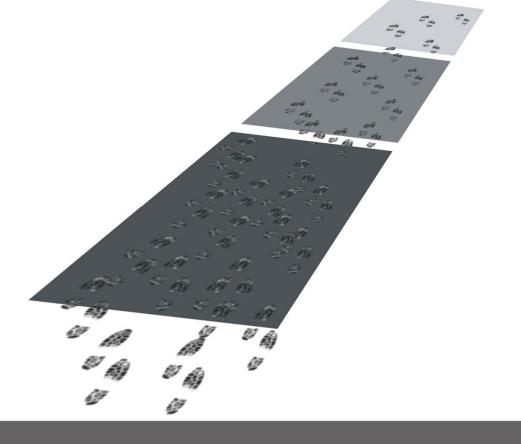

#### **Basic Mat Types**

- <u>Scraper</u> Used outdoors, scraper mats cover the first 5 feet, removing dirt, debris and moisture. These tough, abrasive scraping mats are the "first line" of defense.
- <u>Wiper/Scraper</u> Used between the doors, these mats provide an additional 5 feet of wiping and scraping action designed to moderately dry & wipe the shoe and scrape away remaining debris. This 10-foot combination serves as the "second line" of defense.
- Wiper Used indoor only, wiper mats make contact with the shoes to thoroughly dust and dry the shoe - the "FINAL LINE" of defense removing dirt and moisture.

#### Scraper

First line of defense Scrapes dirt– Ideal for the exterior Performs 40% of the work

#### **Scraper Mats (Outdoor)**

- Remove debris/grit from shoes
  - Scrapes off grit, ice melt, snow, sand, and mud before it gets inside
  - Removes heavy soil
- Variety of fibers and materials
  - Rubber Polypropylene Vinyl Recycled Content Steel Polyethylene
- Easy to clean