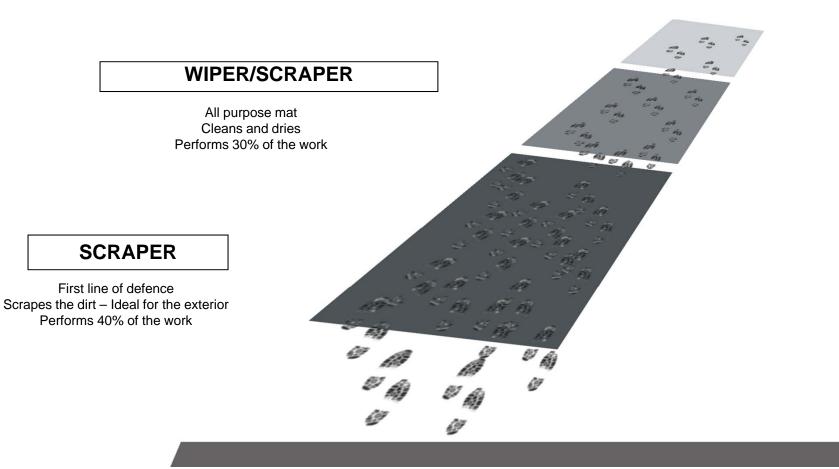

#### **Basic Mat Types**

- <u>Scraper</u> Used outdoors, scraper mats cover the first 5 feet, removing dirt, debris and moisture. These tough, abrasive scraping mats are the "first line" of defense.
- <u>Wiper/Scraper</u> Used between the doors, these mats provide an additional 5 feet of wiping and scraping action designed to moderately dry & wipe the shoe and scrape away remaining debris. This 10-foot combination serves as the "second line" of defense.
- Wiper Used indoor only, wiper mats make contact with the shoes to thoroughly dust and dry the shoe - the "FINAL LINE" of defense removing dirt and moisture.

#### Scraper

First line of defense Scrapes dirt– Ideal for the exterior Performs 40% of the work

## Speaking of Wiper/Scrapers...

All purpose mat Cleans and dries Performs 30% of the work

## Speaking of Wipers...

Interior mat Cleans and dries Performs 30% of the work