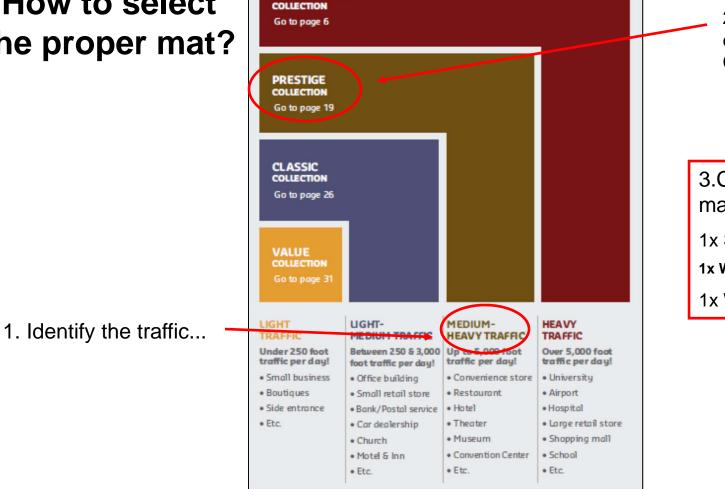

#### How to select the proper mat?

By using page 3 of our catalog!!!

#### How to select the proper mat?

PERFORMANCE

2. Go to the corresponding Collection...

3.Combine the three mats of your choice:

1x Scraper

1x Wiper/Scraper

1x Wiper