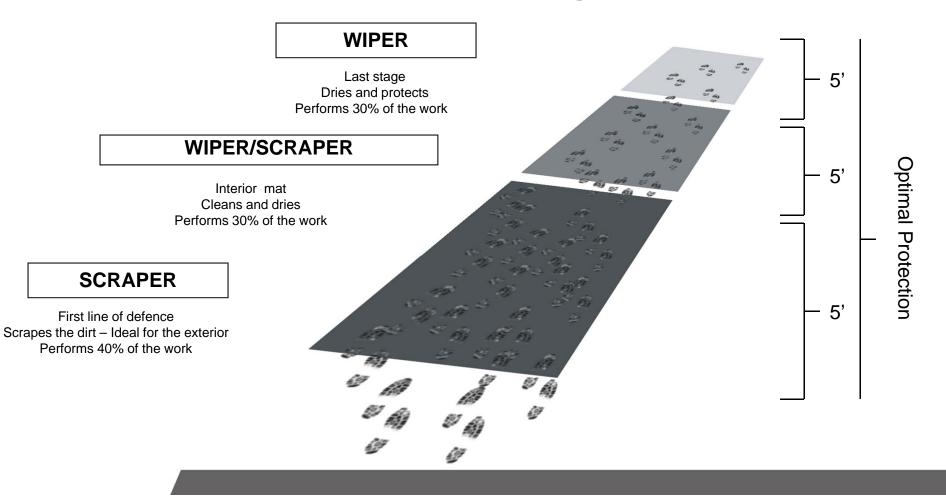

#### **Basic Mat Types**

- <u>Scraper</u> Used outdoors, scraper mats cover the first 5 feet, removing dirt, debris and moisture. These tough, abrasive scraping mats are the "first line" of defense.
- <u>Wiper/Scraper</u> Used between the doors, these mats provide an additional 5 feet of wiping and scraping action designed to moderately dry & wipe the shoe and scrape away remaining debris. This 10-foot combination serves as the "second line" of defense.
- Wiper Used indoor only, wiper mats make contact with the shoes to thoroughly dust and dry the shoe - the "FINAL LINE" of defense removing dirt and moisture.

#### Scraper

First line of defense Scrapes dirt– Ideal for the exterior Performs 40% of the work

## Speaking of Wiper/Scrapers...

All purpose mat Cleans and dries Performs 30% of the work

## Speaking of Wipers...

Interior mat Cleans and dries Performs 30% of the work