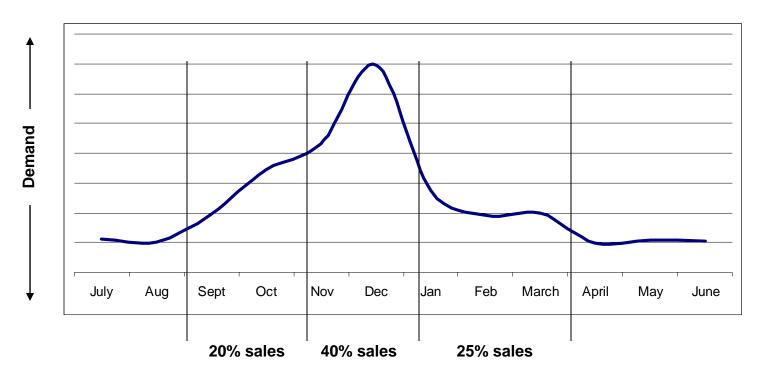

#### It's Entrance Mat Season...

Here is a distributor's typical matting season

It's a fact: 15 lin. ft. of carpet will retain up to 85% of dirt ...year round!