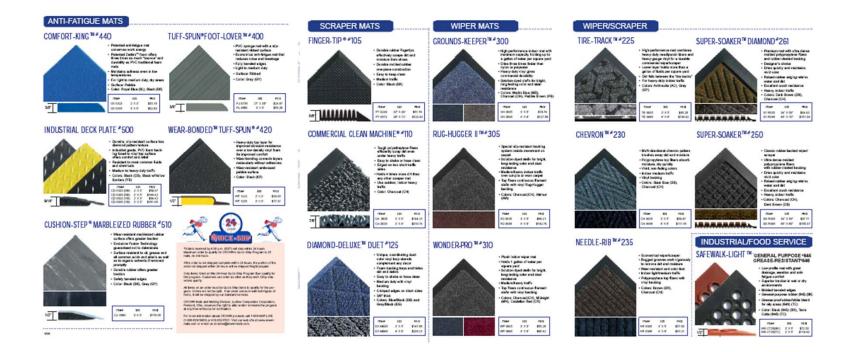

#### **Basic Mat Types**

- <u>Scraper</u> Used outdoors, scraper mats cover the first 5 feet, removing dirt, debris and moisture. These tough, abrasive scraping mats are the "first line" of defense.
- <u>Wiper/Scraper</u> Used between the doors, these mats provide an additional 5 feet of wiping and scraping action designed to moderately dry & wipe the shoe and scrape away remaining debris. This 10-foot combination serves as the "second line" of defense.
- Wiper Used indoor only, wiper mats make contact with the shoes to thoroughly dust and dry the shoe - the "FINAL LINE" of defense removing dirt and moisture.

#### **Scraper Mats (Outdoor)**

- Remove debris/grit from shoes
  - Scrapes off grit, ice melt, snow, sand, and mud before it gets inside
  - Removes heavy soil
- Variety of fibers and materials
  - Rubber Polypropylene Vinyl Recycled Content Steel Polyethylene
- Easy to clean

#### **CROWN Scraper Mats**

- Vynagrip<sup>™</sup> Performance Collection
- Commercial Clean Machine® Performance Collection
- Crown-Tred<sup>TM</sup> Classic Collection
- Diamond-Deluxe<sup>™</sup> Duet Prestige Collection
- Fore-Runner<sup>™</sup>- Prestige Collection
- Finger-Tip<sup>®</sup> Value Collection
- Mat-A-Dor<sup>™</sup> Performance Collection
- Spaghetti Mat<sup>™</sup> Classic Collection
- Tire-Link<sup>™</sup> Specialty Collection

## **Wiper/Scraper Combination Mats**

- Usually made of heavy-duty nylon, polypropylene, recycled content, or olefin
- Dust and moisture control with grit removal
- Abrasive surface
- Remove medium degrees of dirt and moisture
- Used indoors

#### CROWN Wiper/Scraper Combination Mats

- Chevron<sup>™</sup> Classic
- Cross-Over<sup>™</sup> Prestige
- EcoPlus+<sup>™</sup> Performance
- HDNP Family Performance
- Needle-Pin<sup>™</sup> Classic
- Needle-Rib<sup>™</sup> Value

- Olympiad-Plush<sup>™</sup> Performance
- Super-Soaker<sup>™</sup> Family Prestige
- Tire-Track<sup>™</sup> Performance
- Ultra-Step<sup>™</sup> Prestige
- Windsor<sup>™</sup> Prestige

#### **Wiper Mats**

- Designed to thoroughly dust and dry the shoe.
- Does not remove heavy dirt or debris. When used alone, dirt and debris will collect on top of the mat and get tracked in. Wiper mats should be used in combination with a wiper/scraper and scraper mat to be effective.

#### **CROWN Wiper Mats**

- Dust-Star<sup>™</sup> Performance
- Eco-Step<sup>™</sup>- Classic
- Grounds-Keeper<sup>™</sup> Performance
- Rely-On<sup>™</sup> Olefin Value
- Rug-Hugger<sup>™</sup> II Performance
- Walk-A-Way<sup>™</sup> Prestige
- Wonder-Pro<sup>™</sup> Classic