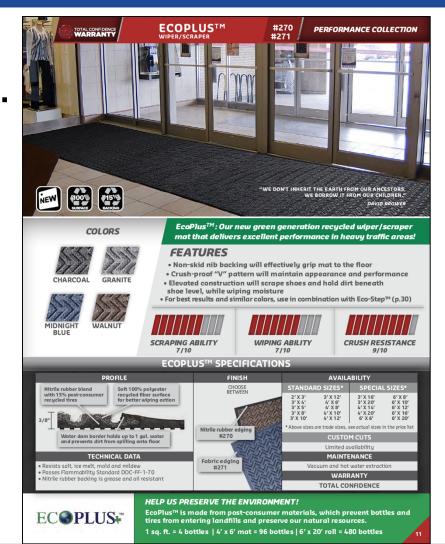

#### CROWN Wiper/Scraper Combination Mats

- Chevron<sup>™</sup> Classic
- Cross-Over<sup>™</sup> Prestige
- EcoPlus+<sup>™</sup> Performance
- HDNP Family Performance
- Needle-Pin<sup>™</sup> Classic
- Needle-Rib<sup>™</sup> Value