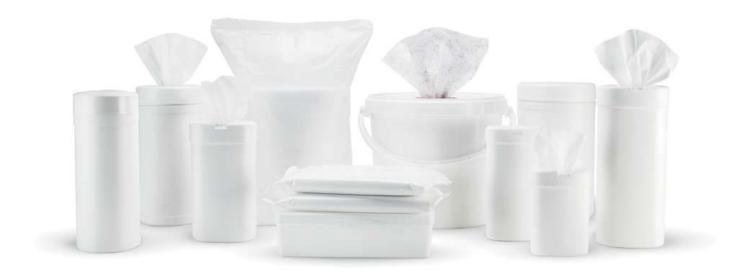

#### 6 - DIVERSE PRODUCT LINE ANY SIZE, ANY SHAPE

Athea offers peel & reseal pouches, canisters, tubs, large count rolls in bags, and side seal zipper bags. Market applications include health and beauty wipes, hand sanitizers, hard surface care, automotive, & patient care.